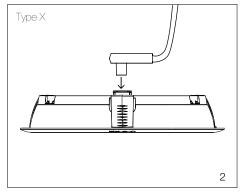

ix. Remove any cracked protective shield

Product dimension

Installation instructions

Cut out size

Mains cables can be easily replaced, Use only Corvi mains cable