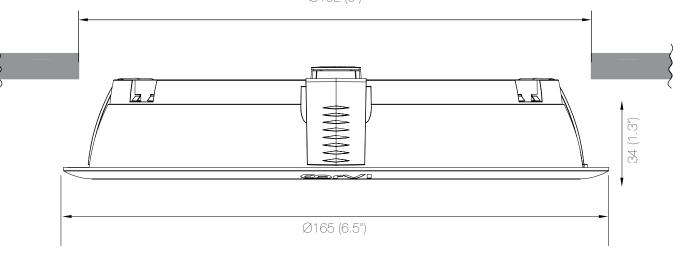

ix. Remove any cracked protective shield

Product dimension

Installation instructions

Cut out size

Mains cables can be easily replaced, Use only Corvi mains cable