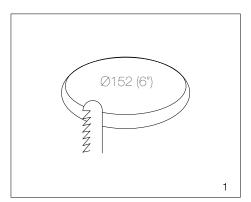

ix. Remove any cracked protective shield

Product dimension

Installation instructions

Cut out size

Mains cables can be easily replaced, Use only Corvi mains cable