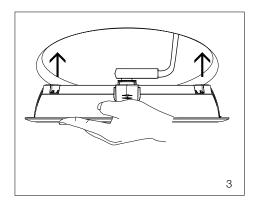

ix. Remove any cracked protective shield

Product dimension

Installation instructions

Cut out size

Mains cables can be easily replaced, Use only Corvi mains cable