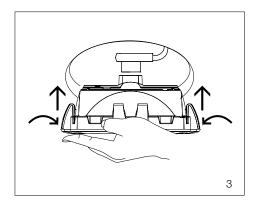

## Installation instructions

Cut out size

Mains cables can be easily replaced, Use only Corvi mains cable