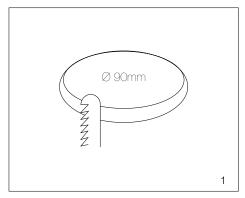

## Installation instructions

Cut out size

Mains cables can be easily replaced, Use only Corvi mains cable