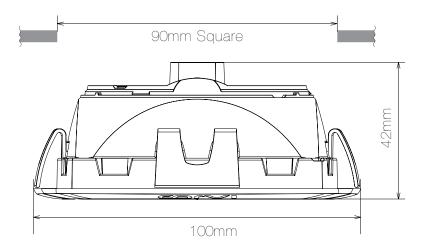

Spot 3Q

| Туре                  | Indoor                 |
|-----------------------|------------------------|
| Power Consumption     | 6 W                    |
| Luminous Flux         | 900 @ 5700 K (Lm)      |
| Color Rendering Index | > 80 Ra                |
| Power Factor PF       | > 0.97                 |
| Operating Temperature | -30°C ~ +50°C          |
| P                     | 53                     |
| Color Temperature CCT | 3K /4K/5.7K            |
| Operating Voltage     | 200-240 V AC, 50/60 Hz |
| Dimension             | 100 X 100 X 42 (mm)    |

## Product dimension