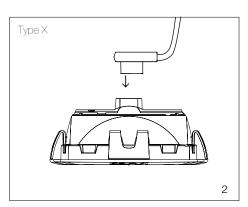

## Installation instructions

Cut out size

Mains cables can be easily replaced, Use only Corvi mains cable