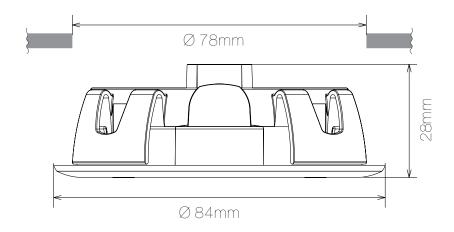

## Product dimension

Spot 3

| Type                  | Indoor                 |
|-----------------------|------------------------|
| Power Consumption     | 6 W                    |
| Luminous Flux         | 900 @ 5700 K (Lm)      |
| Color Rendering Index | > 80 Ra                |
| Power Factor PF       | > 0.97                 |
| Operating Temperature | -30°C ~ +50°C          |
| P                     | 53                     |
| Color Temperature CCT | 3K /4K/5.7K            |
| Operating Voltage     | 200-240 V AC, 50/60 Hz |
| Dimension             | Ø 84 X 28 (mm)         |