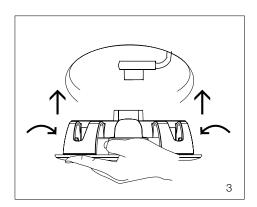

## Installation instructions

Cut out size

Mains cables can be easily replaced, Use only Corvi mains cable