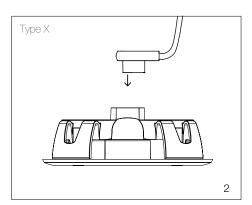

## Installation instructions

Cut out size

Mains cables can be easily replaced, Use only Corvi mains cable