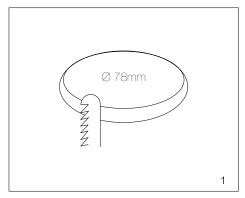

## Installation instructions

Cut out size

Mains cables can be easily replaced, Use only Corvi mains cable