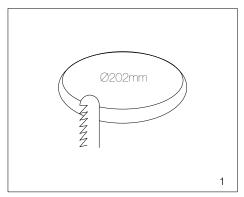

## Installation instructions

Cut out size

Mains cables can be easily replaced, Use only Corvi mains cable