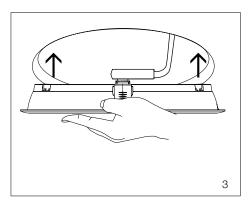

## Installation instructions

Cut out size

Mains cables can be easily replaced, Use only Corvi mains cable