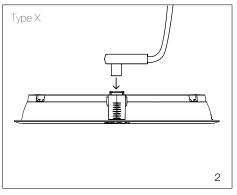

## Installation instructions

Cut out size

Mains cables can be easily replaced, Use only Corvi mains cable