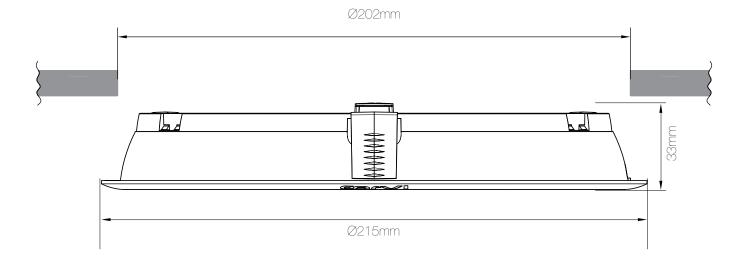

| Туре                    | Indoor                 |
|-------------------------|------------------------|
| Power Consumption       | 20 W                   |
| Luminous Flux           | 3000 @ 5700 K (Lm)     |
| Color Rendering Index   | > 80 Ra                |
| Power Factor (PF)       | > 0.97                 |
| Operating Temperature   | -30°C ~ +50°C          |
| IP                      | 53                     |
| Color Temperature (CCT) | 3K /4K/5.7K            |
| Operating Voltage       | 200-240 V AC, 50/60 Hz |
| Dimension               | Ø 215 X 33 (mm)        |
| Weight                  | 214 gm                 |

## Installation instructions

Cut out size

Mains cables can be easily replaced, Use only Corvi mains cable