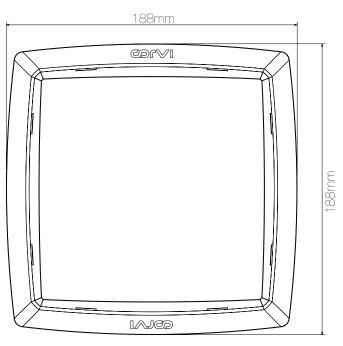

Flat 6S

| Туре                    | Indoor                 |
|-------------------------|------------------------|
| Power Consumption       | 15 W                   |
| Luminous Flux           | 2250 @ 5700 K (Lm)     |
| Color Rendering Index   | > 80 Ra                |
| Power Factor (PF)       | > 0.97                 |
| Operating Temperature   | -30°C ~ +50°C          |
| IP                      | 54                     |
| Color Temperature (CCT) | 3K /4K/5.7K            |
| Operating Voltage       | 200-240 V AC, 50/60 Hz |
| Dimension               | Ø 188 X 21 (mm)        |
| Weight                  | 150 gm                 |

## Drawing data

Top View