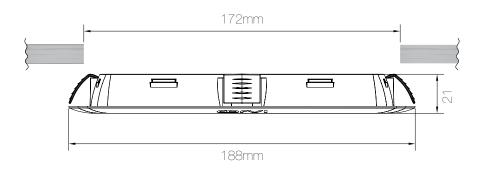

Flat 6S

| Туре                    | Indoor                 |
|-------------------------|------------------------|
| Power Consumption       | 15 W                   |
| Luminous Flux           | 2250 @ 5700 K (Lm)     |
| Color Rendering Index   | > 80 Ra                |
| Power Factor (PF)       | > 0.97                 |
| Operating Temperature   | -30°C ~ +50°C          |
| IP                      | 54                     |
| Color Temperature (CCT) | 3K /4K/5.7K            |
| Operating Voltage       | 200-240 V AC, 50/60 Hz |
| Dimension               | Ø 188 X 21 (mm)        |
| Weight                  | 150 gm                 |

## Drawing data

Top View