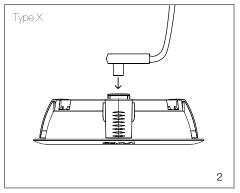

## Product dimension

Installation instructions

Cut out size

Mains cables can be easily replaced, Use only Corvi mains cable