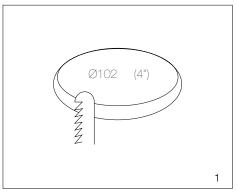

## Product dimension

Installation instructions

Cut out size

Mains cables can be easily replaced, Use only Corvi mains cable