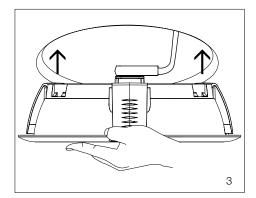

## Product dimension

Installation instructions

Cut out size

Mains cables can be easily replaced, Use only Corvi mains cable