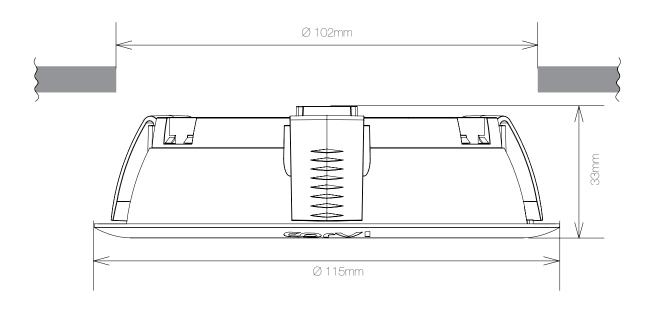

Flat 4Q

| Туре                    | Indoor                 |
|-------------------------|------------------------|
| Power Consumption       | 6 W                    |
| Luminous Flux           | 900 @ 5700 K (Lm)      |
| Color Rendering Index   | > 80 Ra                |
| Power Factor (PF)       | > 0.97                 |
| Operating Temperature   | -30°C ~ +50°C          |
| IP                      | 53                     |
| Color Temperature (CCT) | 3K /4K/5.7K            |
| Operating Voltage       | 200-240 V AC, 50/60 Hz |
| Dimension               | Ø 115 X 33 (mm)        |
| Weight                  | 53 gm                  |
|                         |                        |

## Product dimension

Installation instructions

Cut out size

Mains cables can be easily replaced, Use only Corvi mains cable