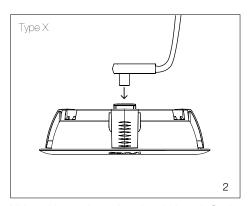

## Installation instructions

Cut out size

Mains cables can be easily replaced, Use only Corvi mains cable

Clip mounts luminaries, not suitable for tubular mount.

Power cable: 1) Use only Corvi mains cable. 2) Avoid multiple joints or adaptor before luminaries.