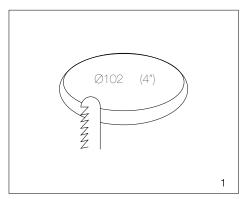

## Installation instructions

Cut out size

Mains cables can be easily replaced, Use only Corvi mains cable

Clip mounts luminaries, not suitable for tubular mount.

Power cable: 1) Use only Corvi mains cable. 2) Avoid multiple joints or adaptor before luminaries.