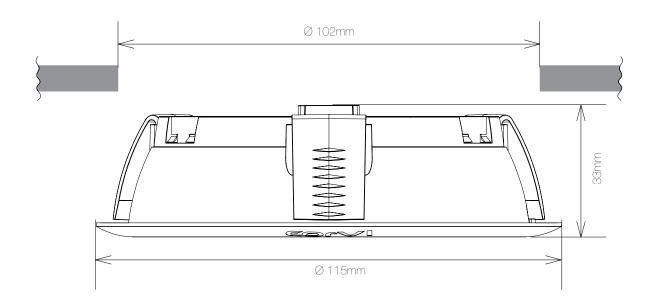

Flat 4

| Type                    | Indoor                 |
|-------------------------|------------------------|
| Power Consumption       | 6 W                    |
| Luminous Flux           | 900 @ 5700 K (Lm)      |
| Color Rendering Index   | > 80 Ra                |
| Power Factor (PF)       | > 0.97                 |
| Operating Temperature   | -30°C ~ +50°C          |
| IP .                    | 53                     |
| Color Temperature (CCT) | 3K /4K/5.7K            |
| Operating Voltage       | 200-240 V AC, 50/60 Hz |
| Dimension               | Ø 115 X 33 (mm)        |
| Weight                  | 51 gm                  |

## Product dimension