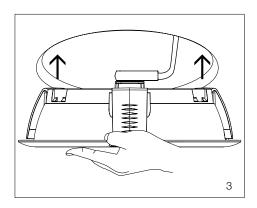

## Installation instructions

Cut out size

Mains cables can be easily replaced, Use only Corvi mains cable

Clip mounts luminaries, not suitable for tubular mount.

Power cable: 1) Use only Corvi mains cable. 2) Avoid multiple joints or adaptor before luminaries.