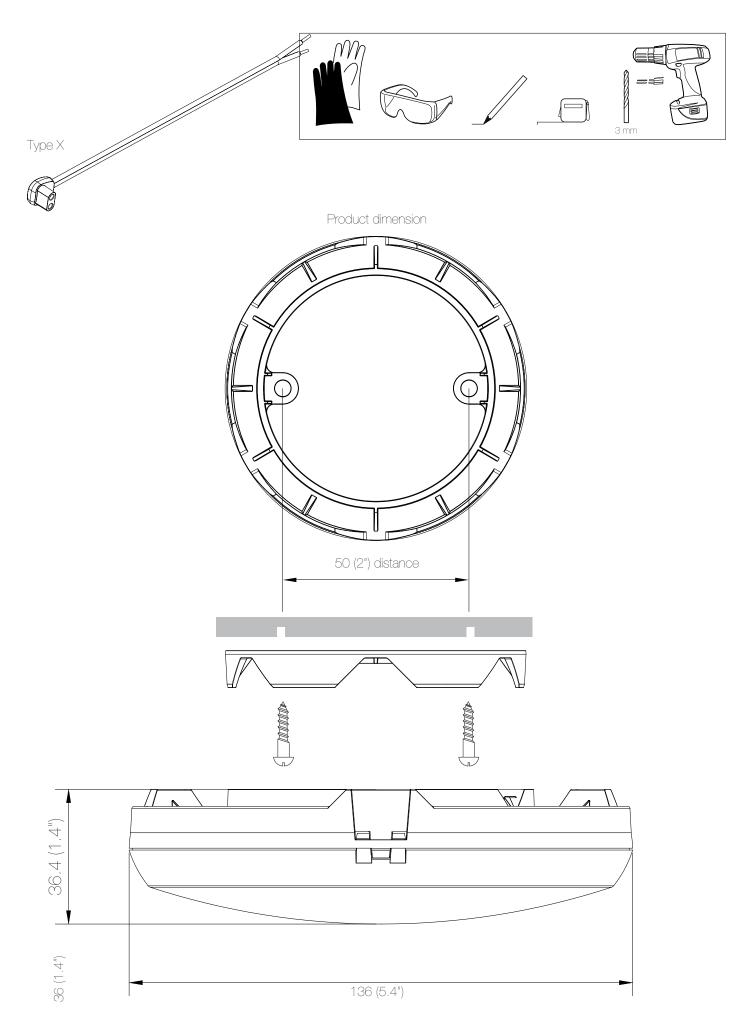

| Index                 | Unit   | Data                   |
|-----------------------|--------|------------------------|
| Operating Voltage     | V / HZ | 200-240 V AC, 50/60 HZ |
| Rated Current         | mA     | 75                     |
| Power Consumption     | W      | 15                     |
| Color Temperature CCT | К      | 3000/4000/5700         |
| Luminous Flux         | Lm     | 2250 @ 5700 K          |
| Color Rendering Index | Ra     | Over 80                |
| Storage Humidity      |        | 20% ~ 70%              |
| Storage Temperature   | °C     | -40°C ~ +50°C          |
| Operating Temperature | °C     | -20°C ~ +50°C          |
| Unified Glare Rating  |        | <19                    |
| Power Factor          |        | >0.97                  |
| THD                   |        | <15%                   |
| Туре                  |        | Indoor                 |
| P                     |        | 43                     |
| Life Expectancy       | Years  | 50*                    |
| Dimming Function      |        | TRIAC                  |
| Dimension             | mm     | Ø136 X 36.4            |
| Weight                | gm     | 97                     |

ix. Remove any cracked protective shield

Surface mounts luminaries, not suitable for tubular mount.

Power cable: 1) Use only Corvi mains cable. 2) Avoid multiple joints or adaptor before luminaries.